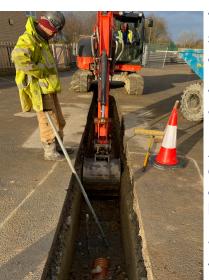

The beam and block floor has been delivered to site and this will start to be lifted into place from next week.

As it's been half term this week, we've made the most of the quieter period and have installed the new drainage runs across the lower car park; all ready to connect into the new building at a later date.